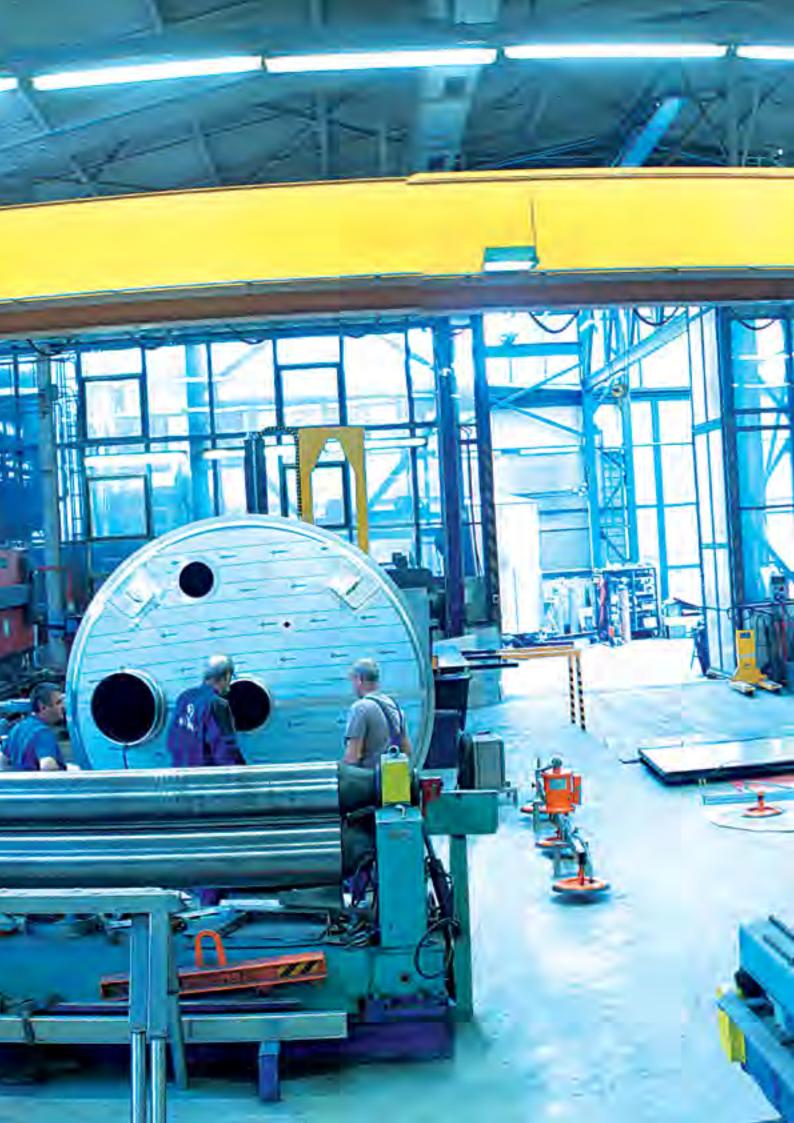

### **PRODUCTION OF UNITS AND SYSTEMS**

MANUFACTURING OF STAINLESS STEEL TANKS

### STAINLESS STEEL MANUFACTURING

Stainless steel tanks, single and double jacket, with or without insulation, pressure vessels