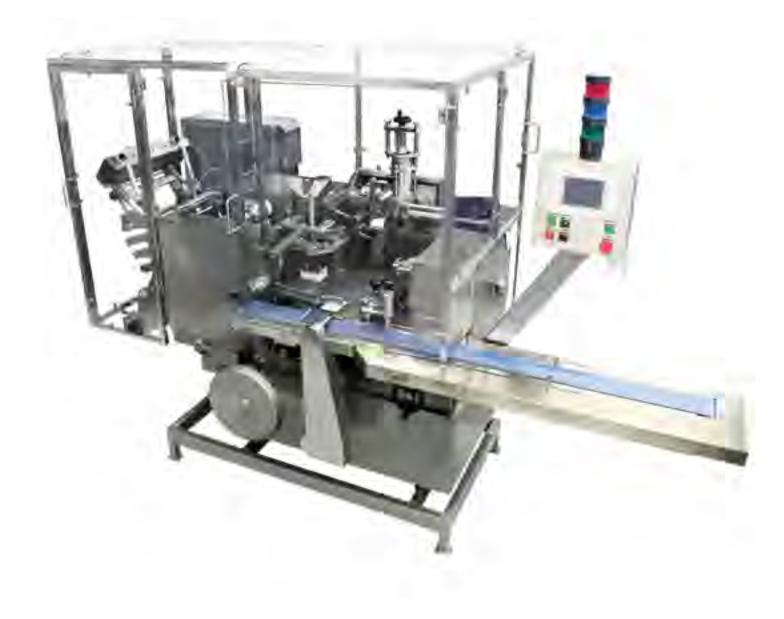

## PACKAGING MACHINES, USED EQUIPMENT

We produce new packaging machines for quark and butter for the packs of typically 100g, 125g, 200g and 250g. Packing into alu-foil, parchment paper or lean cover, capacity up to 110 pc / min.