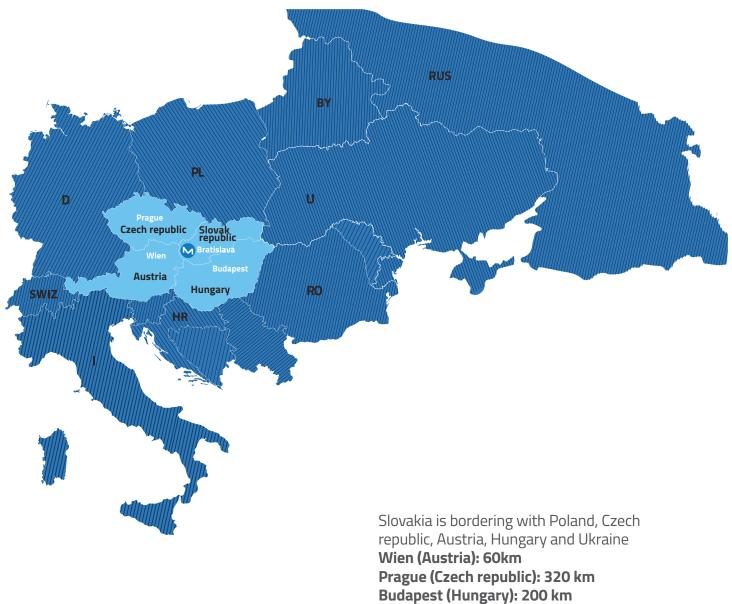

## COMPANY LOCATION

Seat of the Company is in Bratislava, a capital of Slovak Republic (a member of the European Union).

We are located in the centre of Europe region, with very good connection with surrounding countries.

Zagreb (Croatia): 440 km