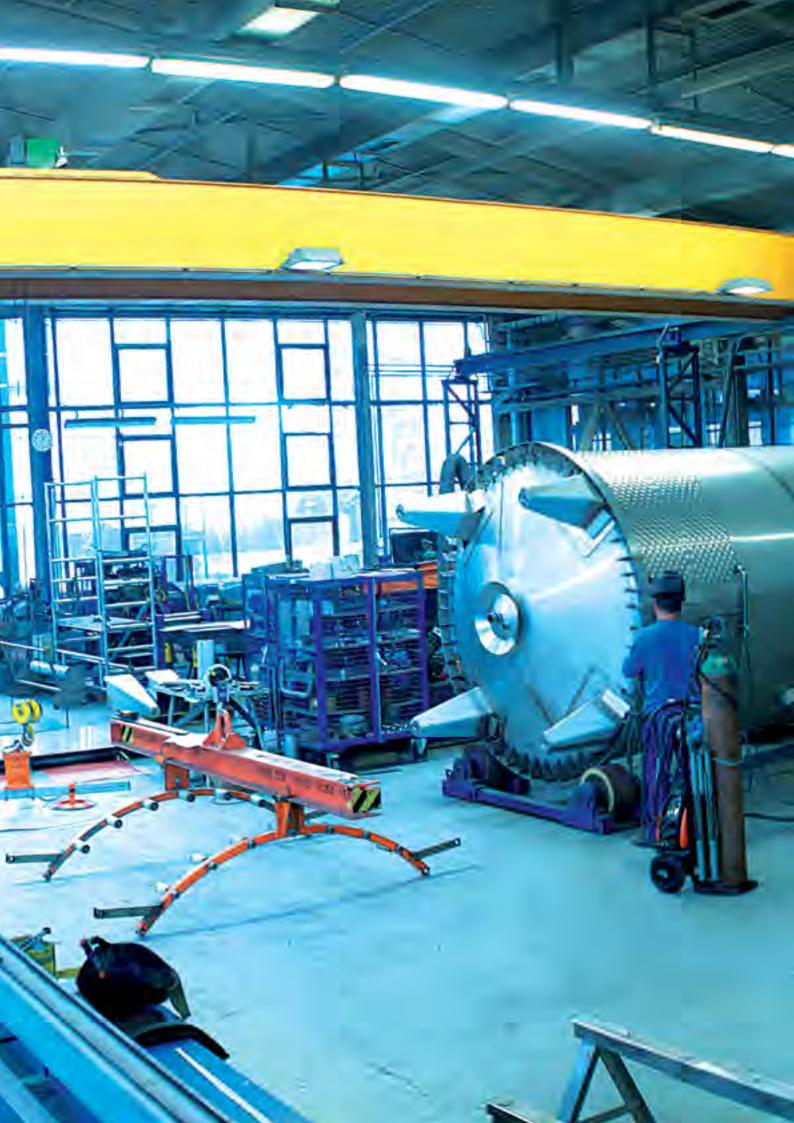

### **PRODUCTION OF UNITS AND SYSTEMS**

MANUFACTURING OF STAINLESS STEEL TANKS

### STAINLESS STEEL MANUFACTURING

Stainless steel tanks, single and double jacket, with or without insulation, pressure vessels